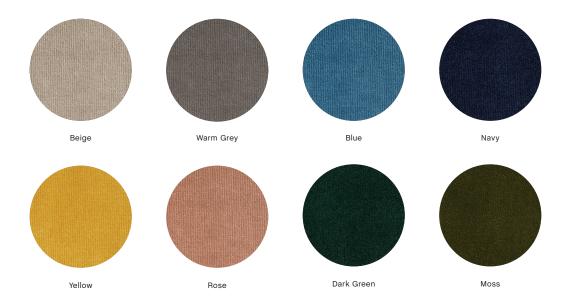

## LOLA VELOUR

#### Selected by HAY

Velour's rich short, dense pile creates a soft appearance and feel.

Composition 82% CO, 9% CMD, 9% PES Width 138 cm, Pricegroup 2