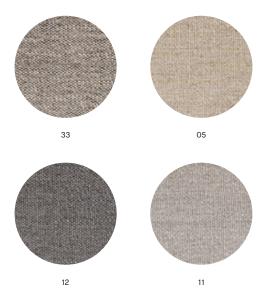

# RUSKIN

Romo fabrics / 4 colours selected by HAY

A blend of viscose, linen and wool creates a beautiful movement of colour and gives the fabric its textured appearance.

Composition 70% VI 15% LI 10% WO 5% PA Width 140 cm, Pricegroup 2

### RUSKIN

Mags lounge Ruskin 33

About A Lounge AAL82 Ruskin 11 / Black stained solid oak base