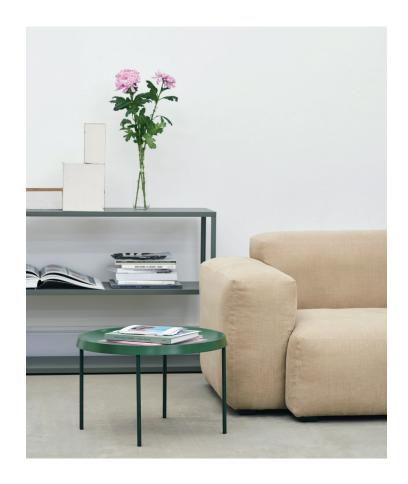

## OLAVI

Romo fabrics / 1 colour selected by HAY

A beautiful, textural semi-plain with an irregular weave structure and understated appearance, available in a range of contemporary shades.

03

Composition 45% VI 36% CO 15% PC 4% LI Width 138 cm, Pricegroup 2

Tray Table & AAL Sofa Olavi 03 / Black stained solid oak base