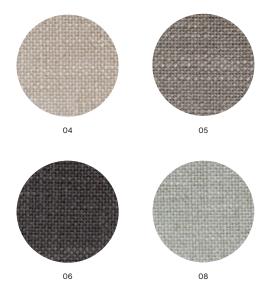

# RODEN

Romo fabrics / 4 colours selected by HAY

A textural viscose linen with a subtle sheen and wonderful natural appearance.

Composition 55% VI 24% LI 10% CO 8% PL 3% PA Width 140 cm, Pricegroup 3