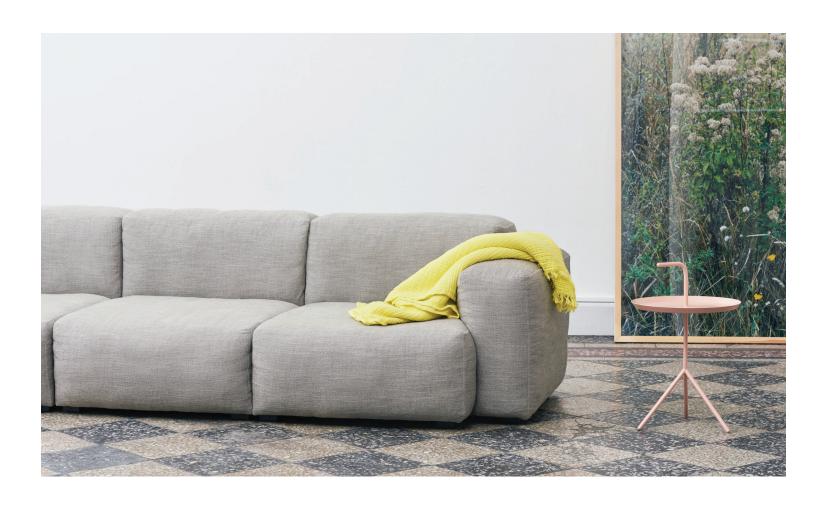

# NEW TEXTILES

Romo fabrics & Lola velour



## LINARA

#### Romo fabrics / 8 colours selected by HAY

Classic Linara is an essential cotton-linen blend with an exceptionally soft, peach skin finish.



Composition 63% CO 37% LI Width 140 cm, Pricegroup 1



### LINARA



New Order, Tulou Coffee Table & Mags Soft Low / Linara 216



# RUSKIN

Romo fabrics / 4 colours selected by HAY

A blend of viscose, linen and wool creates a beautiful movement of colour and gives the fabric its textured appearance.



Composition 70% VI 15% LI 10% WO 5% PA Width 140 cm, Pricegroup 2



### RUSKIN





Mags lounge Ruskin 33

About A Lounge AAL82 Ruskin 11 / Black stained solid oak base



## OLAVI

Romo fabrics / 1 colour selected by HAY

A beautiful, textural semi-plain with an irregular weave structure and understated appearance, available in a