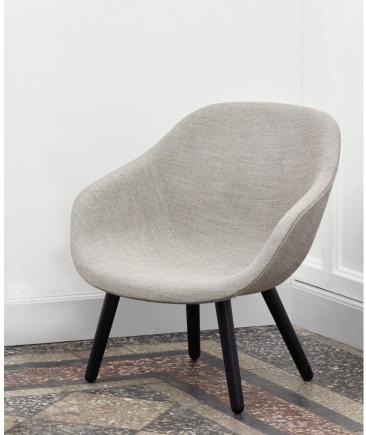

# RUSKIN

Romo fabrics / 4 colours selected by HAY

A blend of viscose, linen and wool creates a beautiful movement of colour and gives the fabric its textured appearance.

Composition 70% VI 15% LI 10% WO 5% PA Width 140 cm, Pricegroup 2

### RUSKIN

Mags lounge Ruskin 33

About A Lounge AAL82 Ruskin 11 / Black stained solid oak base