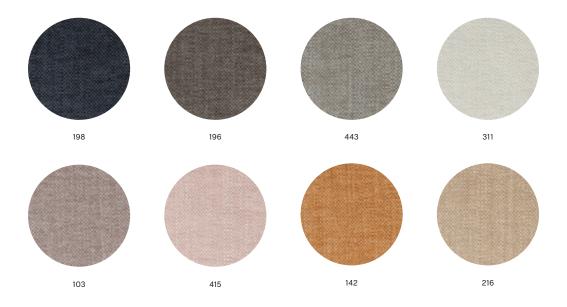

#### Romo fabrics / 8 colours selected by HAY

Classic Linara is an essential cotton-linen blend with an exceptionally soft, peach skin finish.

Composition 63% CO 37% LI Width 140 cm, Pricegroup 1