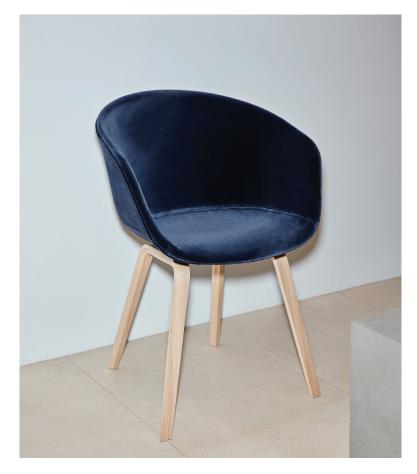

33

About A Lounge AAL82 Ruskin 11 / Black stained solid oak base



## OLAVI

Romo fabrics / 1 colour selected by HAY

A beautiful, textural semi-plain with an irregular weave structure and understated appearance, available in a range of contemporary shades.



03

Composition 45% VI 36% CO 15% PC 4% LI Width 138 cm, Pricegroup 2





Tray Table & AAL Sofa Olavi 03 / Black stained solid oak base

# RODEN

Romo fabrics / 4 colours selected by HAY

A textural viscose linen with a subtle sheen and wonderful natural appearance.



Composition 55% VI 24% LI 10% CO 8% PL 3% PA Width 140 cm, Pricegroup 3



## LOLA VELOUR

#### Selected by HAY

Velour's rich short, dense pile creates a soft appearance and feel.



Composition 82% CO, 9% CMD, 9% PES Width 138 cm, Pricegroup 2



### LOLA VELOUR



About A Chair AAC23 Lola navy / Soaped oak base